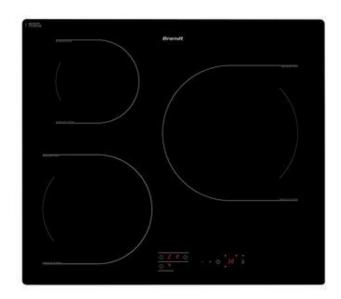

## PLAQUE INDUCTION BRANDT TI126

| Marque                         | Brandt                                                                                                                                                                                                |
|--------------------------------|-------------------------------------------------------------------------------------------------------------------------------------------------------------------------------------------------------|
| Туре                           | induction                                                                                                                                                                                             |
| Nombre de foyers               | 3 foyers                                                                                                                                                                                              |
| Surface                        | vitrocéranique                                                                                                                                                                                        |
| Couleur                        | noir                                                                                                                                                                                                  |
| Type de foyers                 | 3 boosters                                                                                                                                                                                            |
| Caractéristique complémentaire | avec détection casserole, avec détection petits ustensiles, avec minuterie, avec sécurité anti-débordement, avec sécurité anti-surchauffe, avec témoin de chaleur résiduelle, avec touches sensitives |